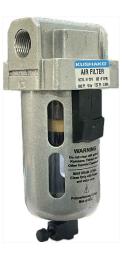

### Air Filter details :

#### Features :

- Suitable for modular mountings.
- Press type manual drain for easy operation.
- Bronze / Plastic sintered element .
- Separator & shield for efficient moisture separation.

#### **Precautions** :

- Note the direction of flow before installation & connect pipe accordingly.
- Nipples of taper threads to be used with teflon tape. Ensure teflon tape does not
- enter the unit during tightening. Nipples of straight threads to be used with sealing washer.
- Flush piping for dirt, dust, rust & other foreign particles.
- Install in clean atmosphere.
- Polycarbonate bowl may get damaged & possibly fail if exposed to synthetic oils, thinner, solvents, trochloroethylene, kerosene or other aromatic hydrocarbons.