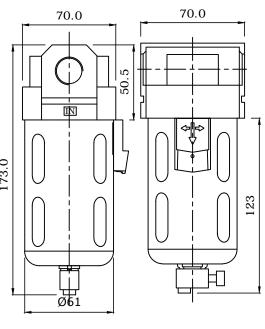

### Air Filter details :

# Technical Specifications:

|                                       | _                                                                                                                                                                                                                                     |
|---------------------------------------|---------------------------------------------------------------------------------------------------------------------------------------------------------------------------------------------------------------------------------------|
| AF-2016                               |                                                                                                                                                                                                                                       |
| Compressed air                        | 1                                                                                                                                                                                                                                     |
| G1/2 BSP (F)                          | 1                                                                                                                                                                                                                                     |
| 50                                    | 1                                                                                                                                                                                                                                     |
| 3500                                  | 1                                                                                                                                                                                                                                     |
| 10                                    |                                                                                                                                                                                                                                       |
| 1, 5, 25, 40 ( standard ) , 50,100    | 12                                                                                                                                                                                                                                    |
| Polycarbonate                         |                                                                                                                                                                                                                                       |
| 5° - 60° C                            |                                                                                                                                                                                                                                       |
| Vertical (As in the picture)          |                                                                                                                                                                                                                                       |
| Aluminium, Brass, Steel, SS, Nitrile  |                                                                                                                                                                                                                                       |
| Clamp, Modular mounting kit, Pr gauge |                                                                                                                                                                                                                                       |
| 0.516                                 |                                                                                                                                                                                                                                       |
|                                       | Compressed air<br>G1/2 BSP (F)<br>50<br>3500<br>10<br>1, 5, 25, 40 (standard), 50,100<br>Polycarbonate<br>5° - 60° C<br>Vertical (As in the picture)<br>Aluminium, Brass, Steel, SS, Nitrile<br>Clamp, Modular mounting kit, Pr gauge |